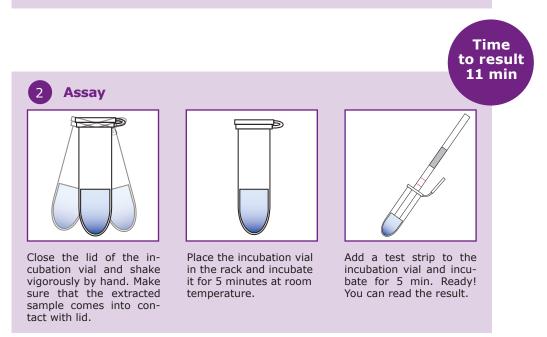

## **AgraStrip® Allergen**

Please read the instruction in the package insert completely before performing any test.

### 1 Extraction

Weigh in your sample and add it to the extraction tube. Then, fill the tube with extraction buffer until the fill level.

Close the tube with the cap, and shake vigorously by hand for 1 minute to extract the allergen.

Remove the cap from the extraction tube and replace it with a filtered dropper tip. Transfer the extracted sample to a fresh incubation vial.

Swabbing and rinse water application available.

This procedure may vary for some products. Please refer to the package insert of each product before performing any test.