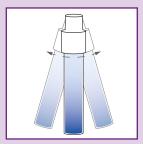

### 1 Extraction

Weigh in your sample and add it to the extraction tube. Then, fill the tube with extraction buffer until the fill level.

Close the tube with the cap, and shake vigorously by hand for 1 minute to extract the allergen.