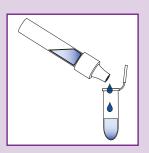

Remove the cap from the extraction tube and replace it with a filtered dropper tip. Transfer the extracted sample to a fresh incubation vial.

Swabbing and rinse water application available.

This procedure may vary for some products. Please refer to the package insert of each product before performing any test.