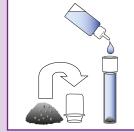

### 1 Extraction

Weigh in your sample and add it to the extraction tube. Then, fill the tube with extraction buffer until the fill level.

Close the tube with the cap, and shake vigorously by hand for 1 minute to extract the allergen.